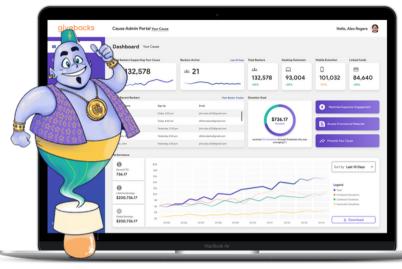

Cause admin dashboard

| E Dashboard          | Backer Trac                | ker Your Cause      |          |                 |             |                |            |                    |              |                         |                                            |                   |  |
|----------------------|----------------------------|---------------------|----------|-----------------|-------------|----------------|------------|--------------------|--------------|-------------------------|--------------------------------------------|-------------------|--|
| Cause Management     | Total Backers Suppor       | the New York        |          | ckers.Active    |             | 1 20 Days Tell | al Backers | Deathing           | Extension    | Mobile Extention        | Links                                      | d Cards           |  |
| Cause Hanagement     |                            |                     |          |                 |             |                | 144        |                    | Line and     | 0                       |                                            | 8                 |  |
| Ch: Wallet & Payouts | ···· 132,578               |                     |          | -** 21          |             |                |            |                    | .004         | 101.032                 |                                            | 84.640            |  |
| & Admin Management   | ~~~~                       | $\sim$              |          |                 | ~~~~        |                | -85%       | -05%               |              | -1015                   |                                            | •,040             |  |
|                      |                            |                     |          |                 |             |                |            |                    |              |                         |                                            |                   |  |
| Promotion Center     |                            |                     |          |                 |             |                |            |                    |              |                         |                                            |                   |  |
| all Backer Tracker   | Showing Backer Boster from |                     |          | 12/01/23        |             |                | Q          |                    |              | learch backer directory |                                            |                   |  |
| © Settings           | Backer Directory           |                     |          |                 |             |                |            |                    |              |                         |                                            | aport as .XL5.C5V |  |
|                      | Cher Namer                 | Address             | Zip Code | Ernal           | Date Joined | Bacher No.     | Purchases  | Total Amount Raise | Cashback Dov | ated Extensions         | Cardsonfile                                | Referral Signaps  |  |
|                      | Lastname, Firstname        | 3210 State Street   | 78705    | analdenal.com   | 54/25/22    | 1559432        | 234        | \$54,53,00         | \$54.52      | 0 =                     |                                            | 3                 |  |
|                      | Lastrame, Fistname         | 5382 Walnut Street  | 43829    | analdenal.com   | 05/98/22    | 4324052        | \$323      | \$832.74           | 80.00        | 0.00                    | No                                         | 1                 |  |
|                      | Lestname, Firstname        | 134 8 Duvol Drive   | 12349    | enaldymai.com   | 61193/22    | 1047934        | 453        | \$245.00           | \$643.53     | 0 🗆                     | 3                                          | 7                 |  |
|                      | Leviname, Firstname        | 54356 Unit 3 Surget | 84305    | analitenation   | 10/10/22    | 45679324100    | 1.540      | \$1,245.54         | \$1345.54    |                         |                                            | 2                 |  |
|                      | Lastname, Firstname        | 3210 State Street   | 78705    | enalthenal.com  | 16/21/22    | 1509432        | 234        | \$54,53,00         | \$54.53      | 0 -                     |                                            | 3                 |  |
|                      | Lastname, Protname         | 5382 Malnut Street  | 43829    | enablyenation   | 05/98/22    | 4324652        | \$323      | \$432.74           | \$0.00       | 0 0                     |                                            |                   |  |
|                      | Lastrame, Firstname        | 104 B Dunal Drive   | 12349    | analitenation   | 67193/22    | 1347934        | 453        | \$749.00           | \$643.53     | 0 0                     |                                            | 2                 |  |
|                      | Lestname, Firstname        | 54354 Unit 3 Surent | 84305    | enaldyenal.com  | 10/10/22    | 45679324103    |            | \$1345.54          | \$1345.54    |                         |                                            | 1                 |  |
|                      | Lestname, Firstname        | 3210 State Street   | 78705    | enaldynai.com   | 56/25/22    | 1559432        | 224        | \$54,53,00         | \$54.53      | 0 -                     |                                            | 3                 |  |
|                      | Lastrame, Frstrame         | 5382 Walnut Street  | 43829    | emaildemail.com | 05/94/22    | 4324652        | \$323      | \$832.74           | \$5.00       | 0 🖬                     |                                            | 1                 |  |
| Sign Out             | Lastrame, Firstname        | 104 B Duval Drive   | 12349    | amalifemal.com  | 68/93/22    | 13407934       | 453        | \$749.00           | \$443.53     | 0 🗆                     |                                            | 7                 |  |
|                      | Lastrana, Fistname         | 54354 Unit 3 Surget | 84305    | enalthematicom  | 15/15/22    | 45479224103    |            | \$1345.54          | \$1,345.54   |                         |                                            | 1                 |  |
|                      | Lastrame, Fistname         | 3210 State Street   | 78705    | enaldyenal.com  | 16/21/22    | 1559432        | 234        | \$54.53.00         | \$54.53      | 0 -                     |                                            | 3                 |  |
| - <u>n</u> - n       | Lastrane, Frstrane         | 5382 Walnut Street  | 43829    | emal@email.com  | 05/18/22    | 4324652        | 5323       | \$432.74           | \$0.00       |                         | No                                         |                   |  |
|                      | <u></u>                    |                     |          |                 | ~           |                | п<br>п     |                    | п<br>п<br>П  |                         | л_,<br>,,,,,,,,,,,,,,,,,,,,,,,,,,,,,,,,,,, |                   |  |

to promote and manage Givebacks

You get a system with backer information & tools

Backer tracker

### Admin center

- Cause admin dashboard: this is your snapshot of everything givebacks!
- · Cause management: add your logo and information about your cause.
- Payouts: transfer funds and see your transfer history.
- Promotion center: find your referral link and tons of resources here!
- Backer tracker: everything you need to know about your backers.