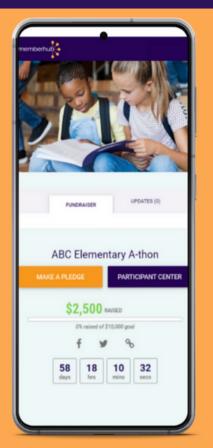

# Make it one-of-a-kind

- Create a branded page for your a-thon fundraiser.
- Add teams and leaderboards to inspire competition.
- Run any a-thon imaginable with unlimited participants.

## Maximize pledges

- Make it all virtual with live streaming, mobile giving, text-to-give, social sharing and dedicated links.
- Automate everything from pledge collections to emails.
- Inspire action with prizes attached to pledge goals.

# What you'll get:

- Hold any type of a-thon
- ✓ No contracts
- Unlimited participants
- Mobile-friendly experience
- Live streaming capabilities
- Teams and leaderboards by class, grade, etc
- Participant activity tracking & self management

#### Sharing and promotion

- Customizable branding on fundraising website
- Sharable participant pages
- Email templates for families to promote
- Email, text, and Facebook sharing
- Automated follow up emails for donors

#### Payments

- ✓ Online payments
- Reporting and tracking dashboard
- Manual entry of cash and check
- Pledge-based donations
- Flat donations
- Automated pledge collection
- Automated payment to your group (no waiting for money)
- Recurring donations
- Text to give
- Mobile giving