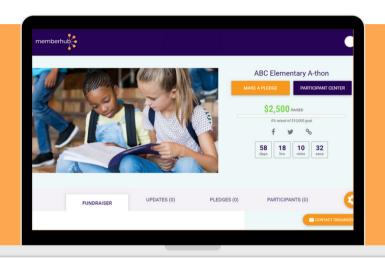

# Make it one-of-a-kind

- Create a branded page for your a-thon fundraiser.
- Add teams and leaderboards to inspire competition.
- Run any a-thon imaginable with unlimited participants.

## Maximize pledges

- Make it all virtual with live streaming, mobile giving, text-to-give, social sharing and dedicated links.
- Automate everything from pledge collections to emails.
- Inspire action with prizes attached to pledge goals.

# What you'll get:

- Hold any type of a-thon
- ✓ No contracts
- Unlimited participants
- Mobile-friendly experience
- Live streaming capabilities
- Teams and leaderboards by class, grade, etc
- Participant activity tracking & self management

#### Sharing and promotion

- Customizable branding on fundraising website
- Sharable participant pages
- Email templates for families to promote
- Email, text, and Facebook sharing
- Automated follow up emails for donors

#### Payments

- ✓ Online payments
- Reporting and tracking dashboard
- Manual entry of cash and check
- Pledge-based donations
- Flat donations
- Automated pledge collection
- Automated payment to your group (no waiting for money)
- Recurring donations
- Text to give
- Mobile giving