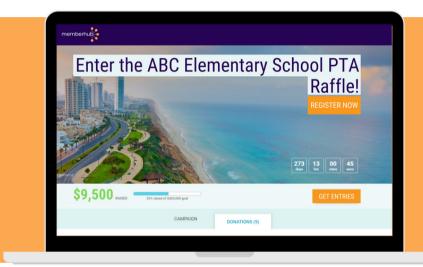

### Customize your raffle

- Manage your raffle from a personalized dashboard.
- Add teams, leaderboards and individual pages.
- Automatically draw raffle winners or do it yourself.

### **Boost fundraising**

- Make it all virtual with live streaming, mobile giving, text-to-give and social sharing.
- Use online or printed tickets for your raffle.
- Choose a prize from <u>our partner</u>, or use your own.

## What you'll get:

- No contracts
- Online or printed tickets
- Automated or manual drawing
- Mobile-friendly experience
- Live streaming capabilities
- Teams and leaderboards
- Option of available prizes
- Customized thank you emails